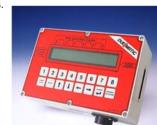

#### Card reader:

Use for Skeet- and Trapshooting. Serves up to 4 machines. Balance and released targets visible for the shooter.

On - / off mode:

- payment
- delav
- buzzer

Also useful as custom display in the club.