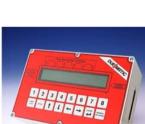

### **Sporting Computer:**

Use for Compact Sporting:

Incorporates also program controlling for Skeet and N. Trap.

Serves up to 8 machines.

All microphones always on.

#### Encodina:

- 20 various sporting programs
- score system.

#### Standard accessories:

- miss / repeat-handle.
- miss / speaker.

Usable for Due//Matic Acoustical system.