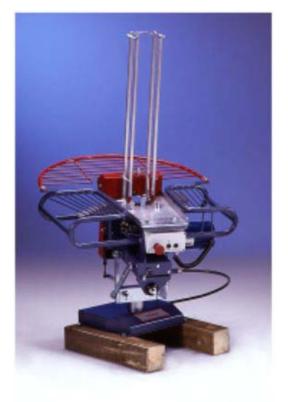

## Specifications Single Stack

## Info in () for USA customers.

- Safety guard and electronic box, meet the latest European CE requirements.
- Target Capacity: 69 targets.
- Height 130 cm (51")
- Length 80 cm (31")
- Weight 75 kg (165 pounds)
- Power 12V DC battery (approx. 5000 firings per charge)
- Adjustments
   Vertical: Manuel: 0<sup>0</sup> to 50°
   Aut: Spreading 2 m (2.2 yd), 10 m (11 yd)
   from machine. (in area 5<sup>0</sup> to 45°)
   Horizontal:
   Manuel: locked position
   Aut: 0<sup>0</sup> to 44°
- Throwing Distance: 40-80 m (44-87 yards)
- Aluminium magazine, launch plate and throwing arm.
- Stable steel tube frame.
- Motor 12V: 0,25kW
- Cocking gear 1:60, time 1,5 sec.
- Accessories cable and release button.
- Extra accessories: handcart, battery, charger, and remote.
- 2-year parts warranty.
- Quantity pricing available.