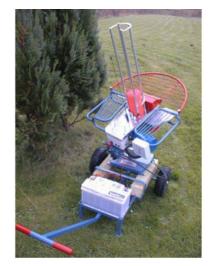

## Specifications Single Stack

## Info in () for USA customers.

- Safety guard and electronic box, meet the latest European CE requirements.
- Target Capacity: 69 targets.
- Height 130 cm (51")
- Length 80 cm (31")
- Weight 75 kg (165 pounds)
- Power 12V DC battery (approx. 5000 firings per charge)
- Adjustments
   Vertical: Manuel: 0<sup>0</sup> to 50°
   Aut: Spreading 2 m (2.2 yd), 10 m (11 yd)
   from machine. (in area 5<sup>0</sup> to 45°)
   Horizontal:
   Manuel: locked position
   Aut: 0<sup>0</sup> to 44°
- Throwing Distance: 40-80 m (44-87 yards)
- Aluminium magazine, launch plate and throwing arm.
- Stable steel tube frame.
- Motor 12V: 0,25kW
- Cocking gear 1:60, time 1,5 sec.
- Accessories cable and release button.
- Extra accessories: handcart, battery, charger, and remote.
- 2-year parts warranty.
- Quantity pricing available.